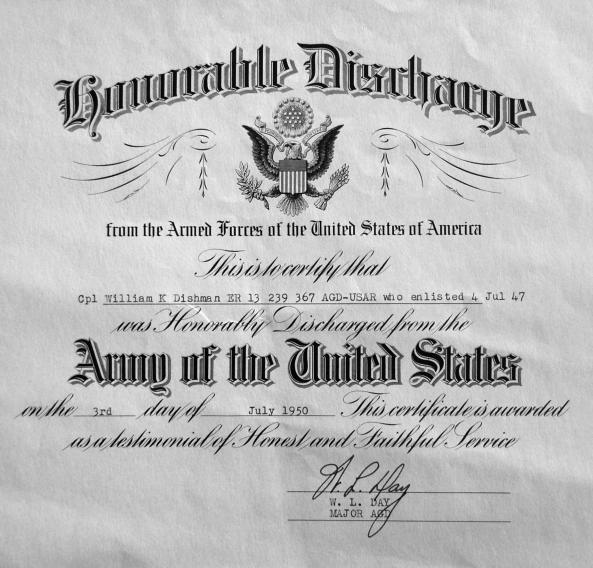

saurable Disri from the Armed Forces of the United States of America This is to certify that 13 239 367 Sergeant Regular Army WILLIAM K DISHMAN RA was Honorably Discharged from the ) of the United on the sist day of July 1947 This certificate is awarded as a testimonial of Honest and Faithful